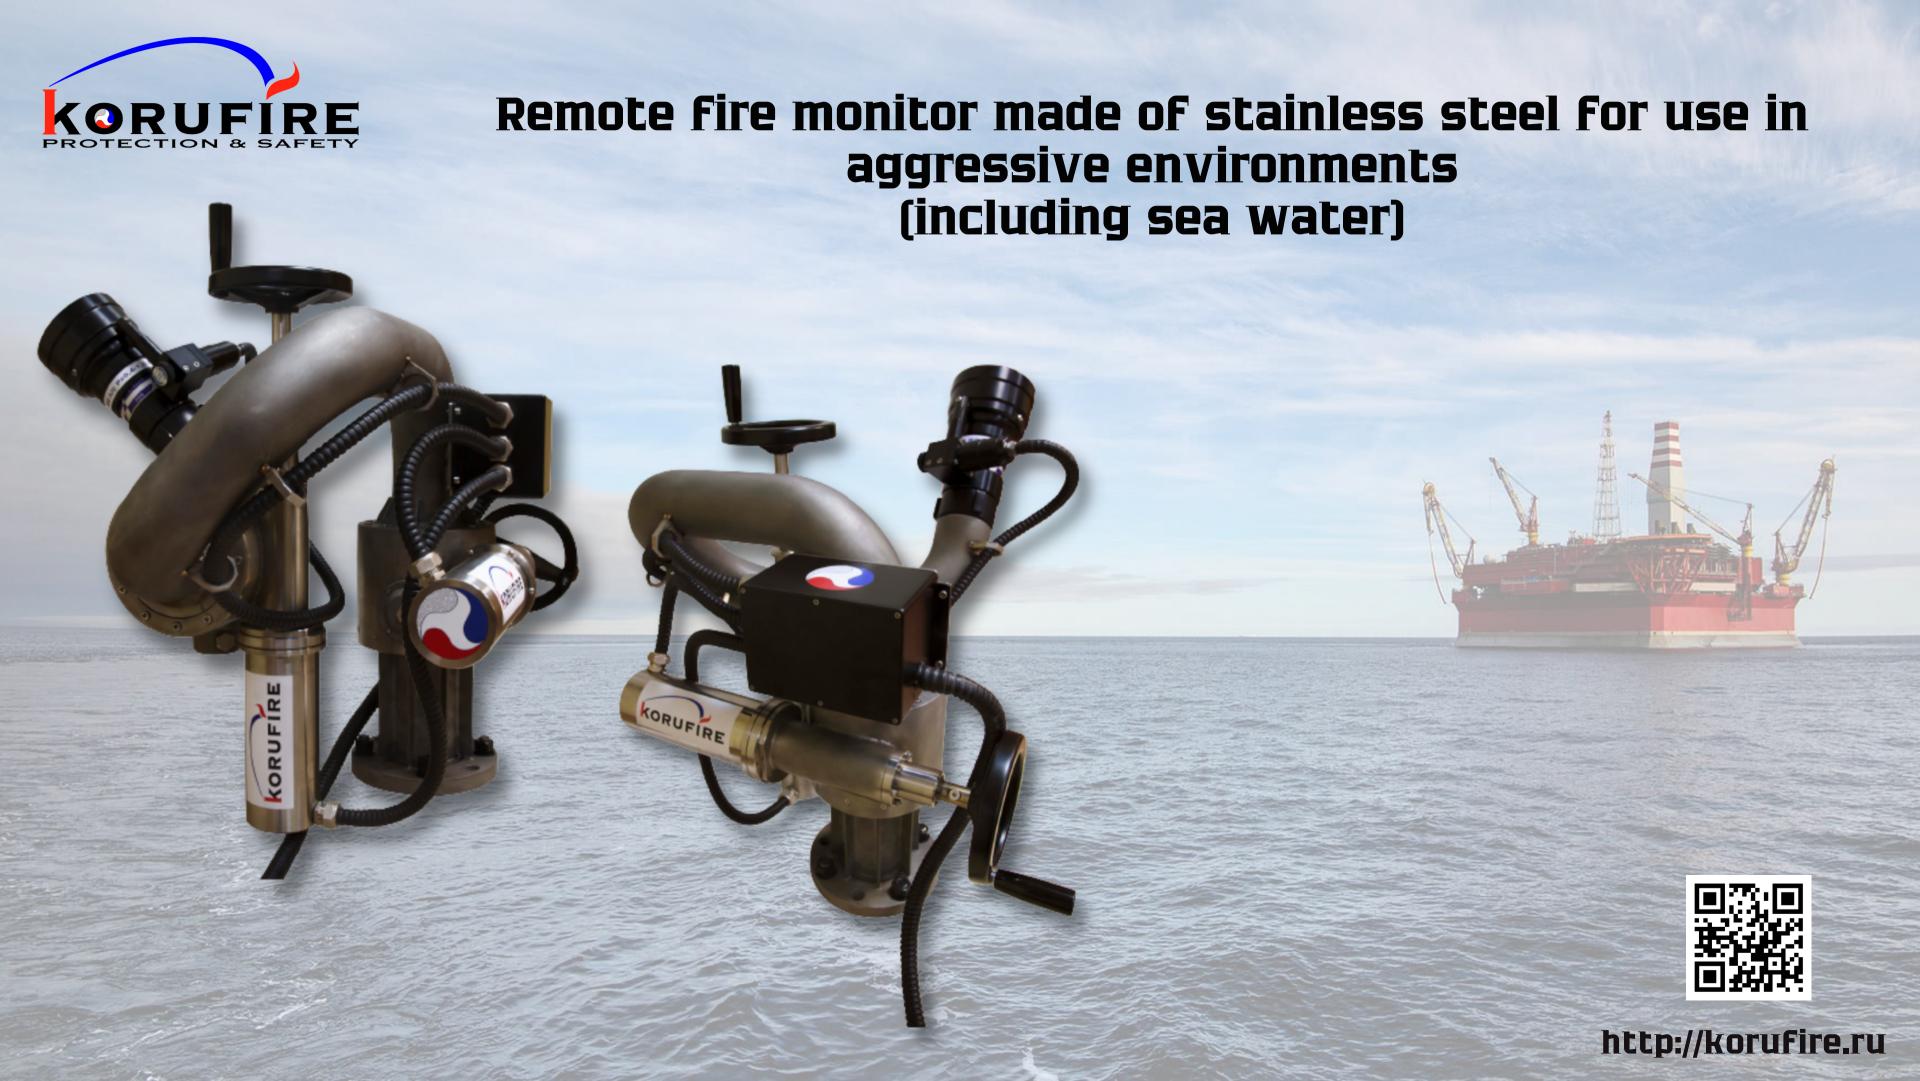

## Robotic fire monitor for fire extinguishing at oil, gas and energy facilities

## Remote fire monitor with air-foam nozzle for installation on mobile fire fighting equipment