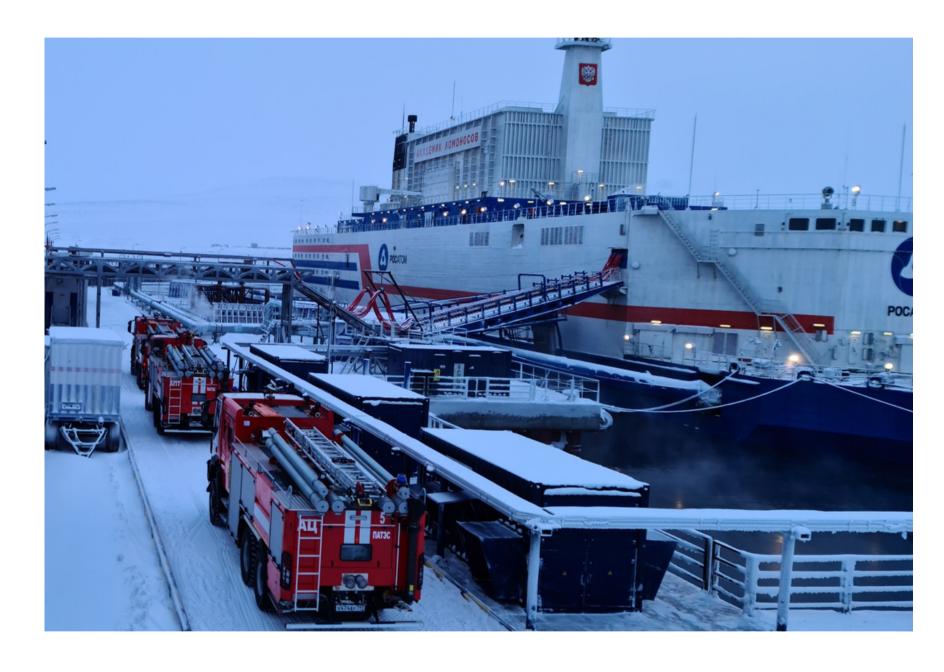

#### Airfield firefighting complex

- complex fire safety of aviation and airport infrastructure
- intuitive remote control provides safe tasks completion at any speed
- ergonomic protective housing prevents damage even under extreme working conditions