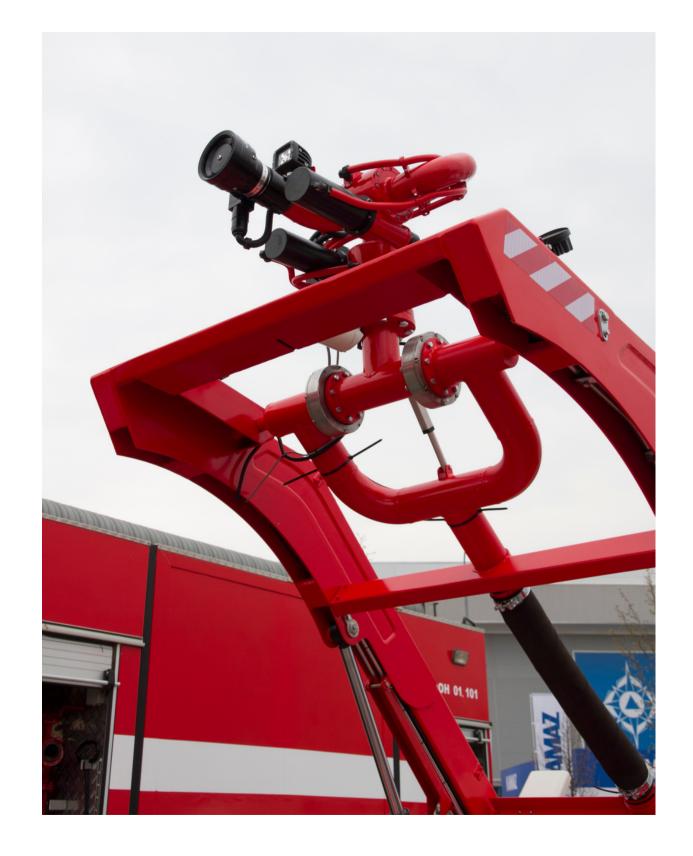

## Robotic fire monitor for fire extinguishing at oil, gas and energy facilities