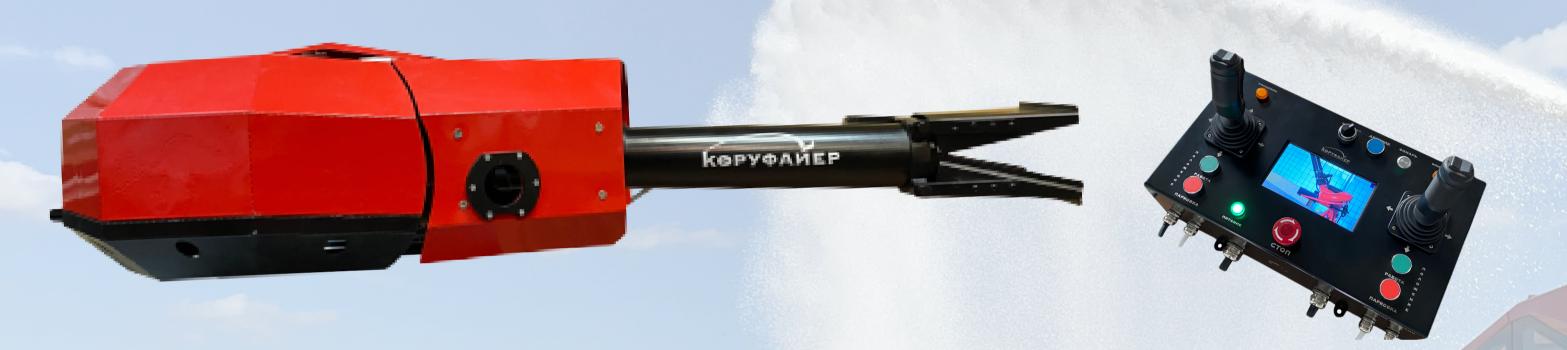

#### Airfield firefighting complex

- complex fire safety of aviation and airport infrastructure
- intuitive remote control provides safe tasks completion at any speed
- ergonomic protective housing prevents damage even under extreme working conditions

### Control panels for remotely controlled and robotic fire monitors KRF - LSD