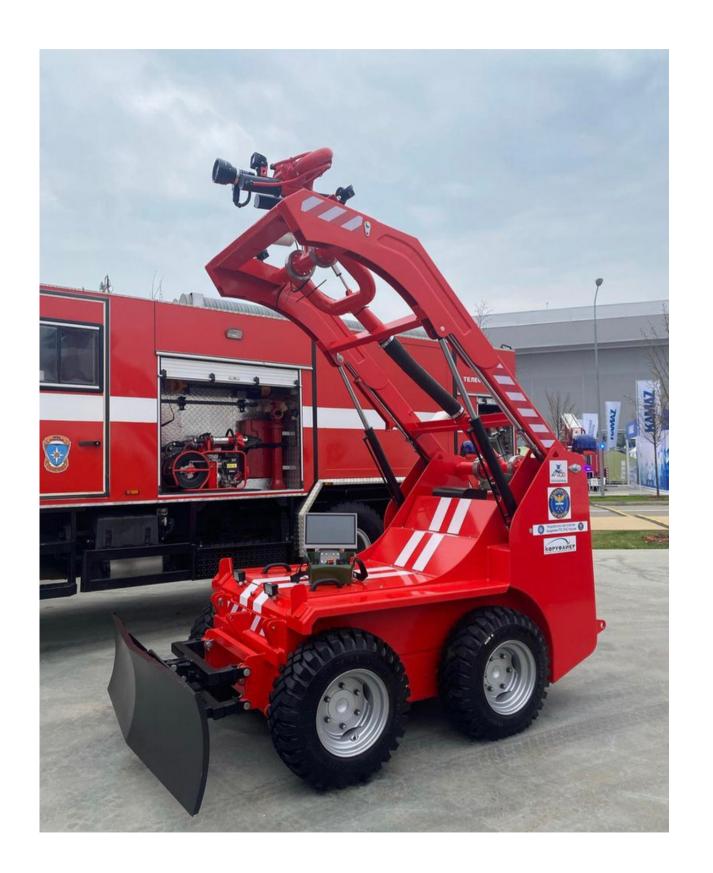

## Robotic explosion-proof fire extinguishing installation

- provides fire safety of critical facilities at temperatures down to -70°C without human intervention
- is able to extinguish fires in explosive environments with a flow rate of fire extinguishing agents from 20 to 300 liters per second.
- is an efficient and safe solution for the most dangerous industrial tasks and processes

#### Airfield firefighting complex

- complex fire safety of aviation and airport infrastructure
- intuitive remote control provides safe tasks completion at any speed
- ergonomic protective housing prevents damage even under extreme working conditions