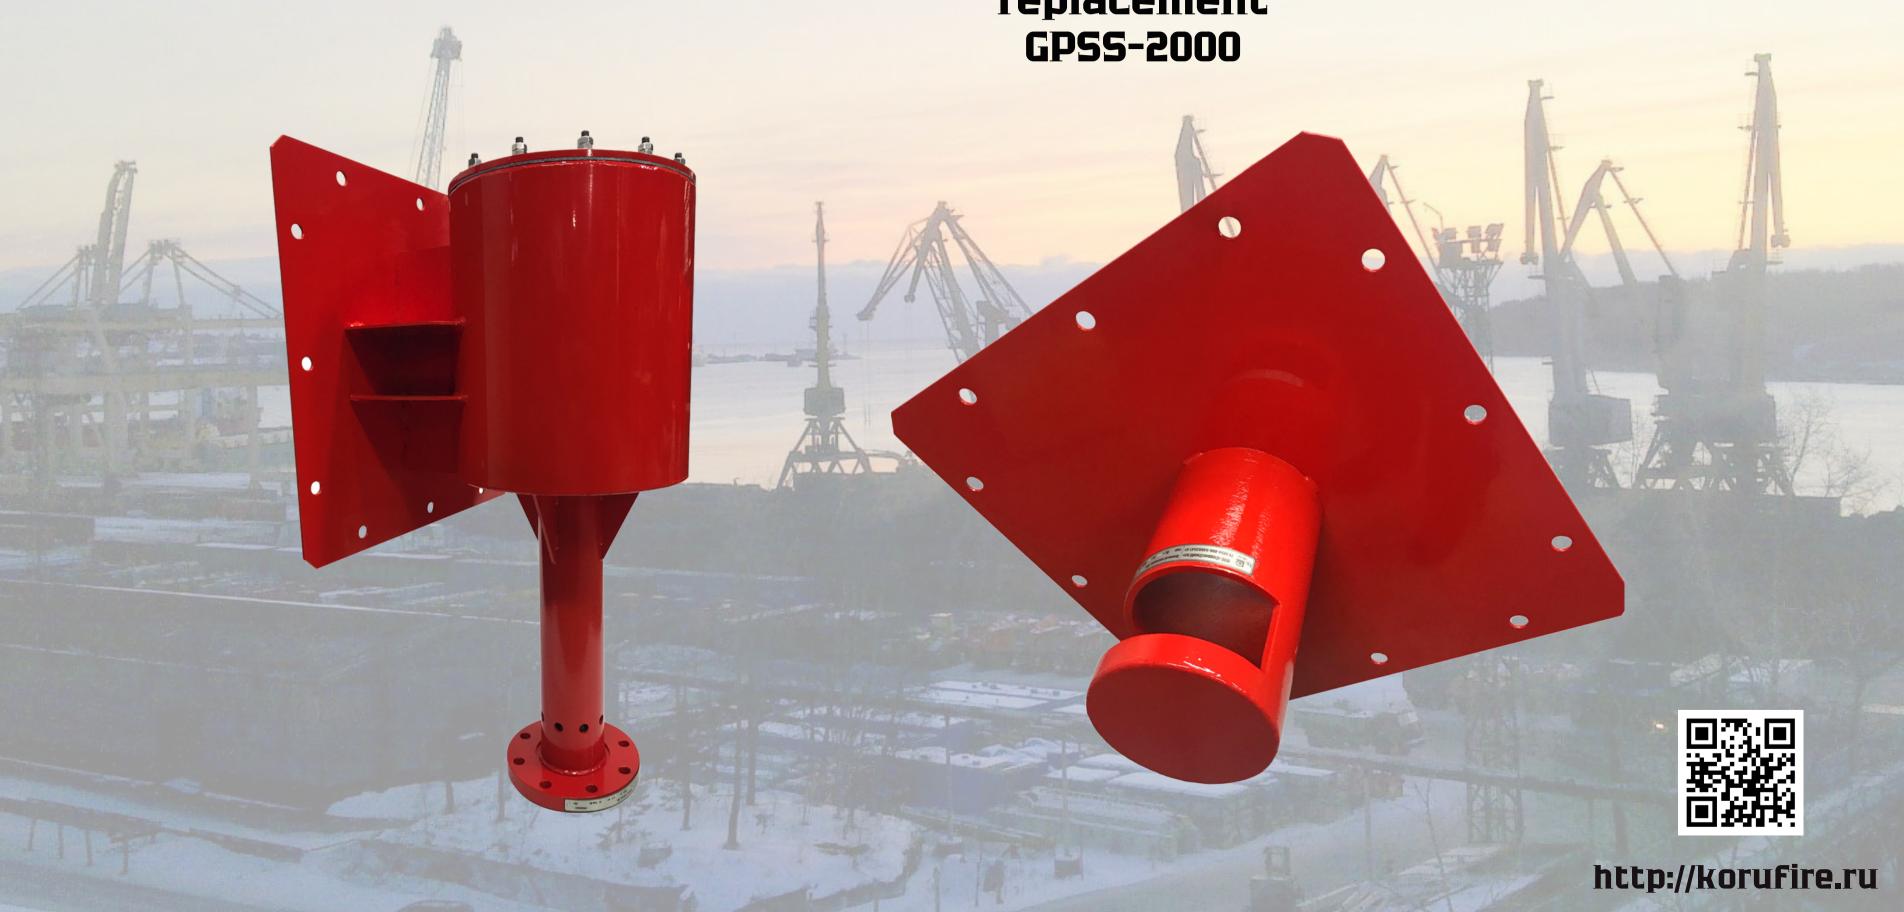

## Fire tower KRF-PV for the installation of fire monitors KRF-LSD, water-foam nozzles KRF-VPN and other devices for supply extinguishing fires at various objects