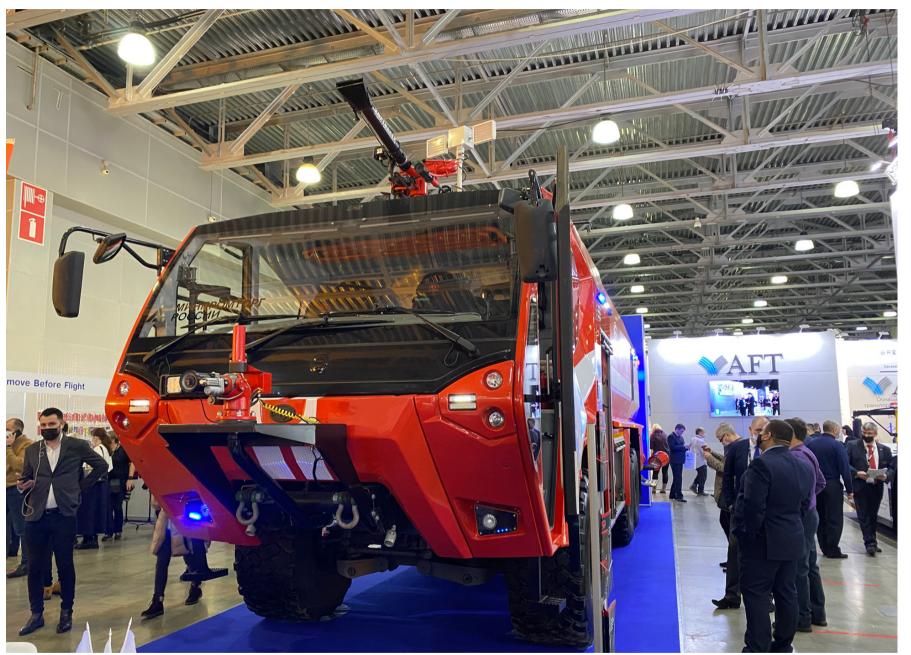

#### Airfield firefighting complex

- complex fire safety of aviation and airport infrastructure
- intuitive remote control provides safe tasks completion at any speed
- ergonomic protective housing prevents damage even under extreme working conditions