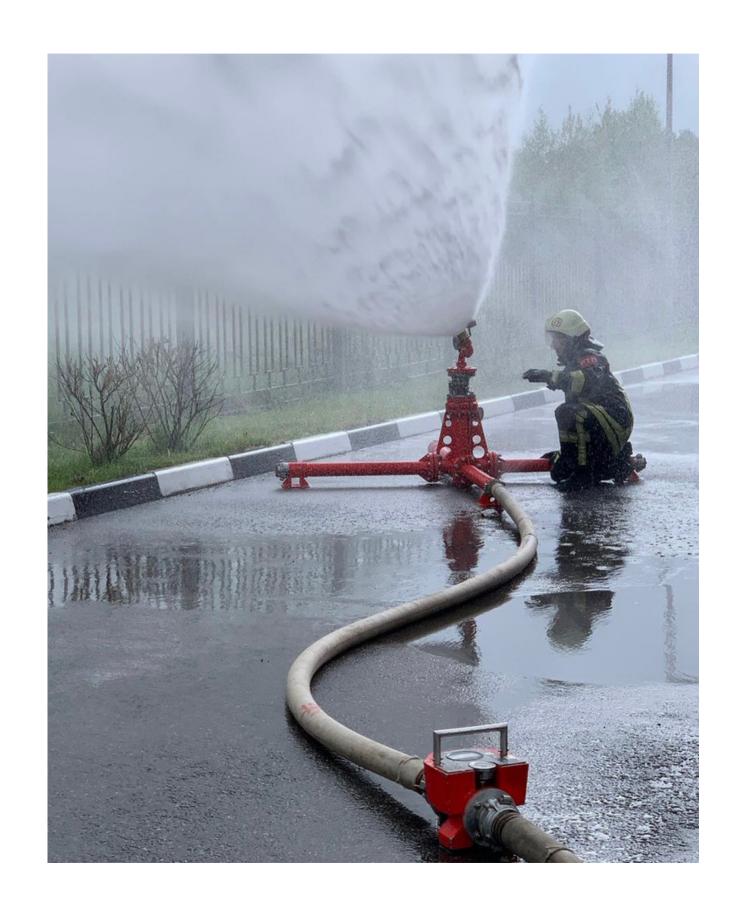

## Robotic explosion-proof fire extinguishing installation

- provides fire safety of critical facilities at temperatures down to -70°C without human intervention
- is able to extinguish fires in explosive environments with a flow rate of fire extinguishing agents from 20 to 300 liters per second.
- is an efficient and safe solution for the most dangerous industrial tasks and processes

## Robotic fire monitor for fire extinguishing at oil, gas and energy facilities