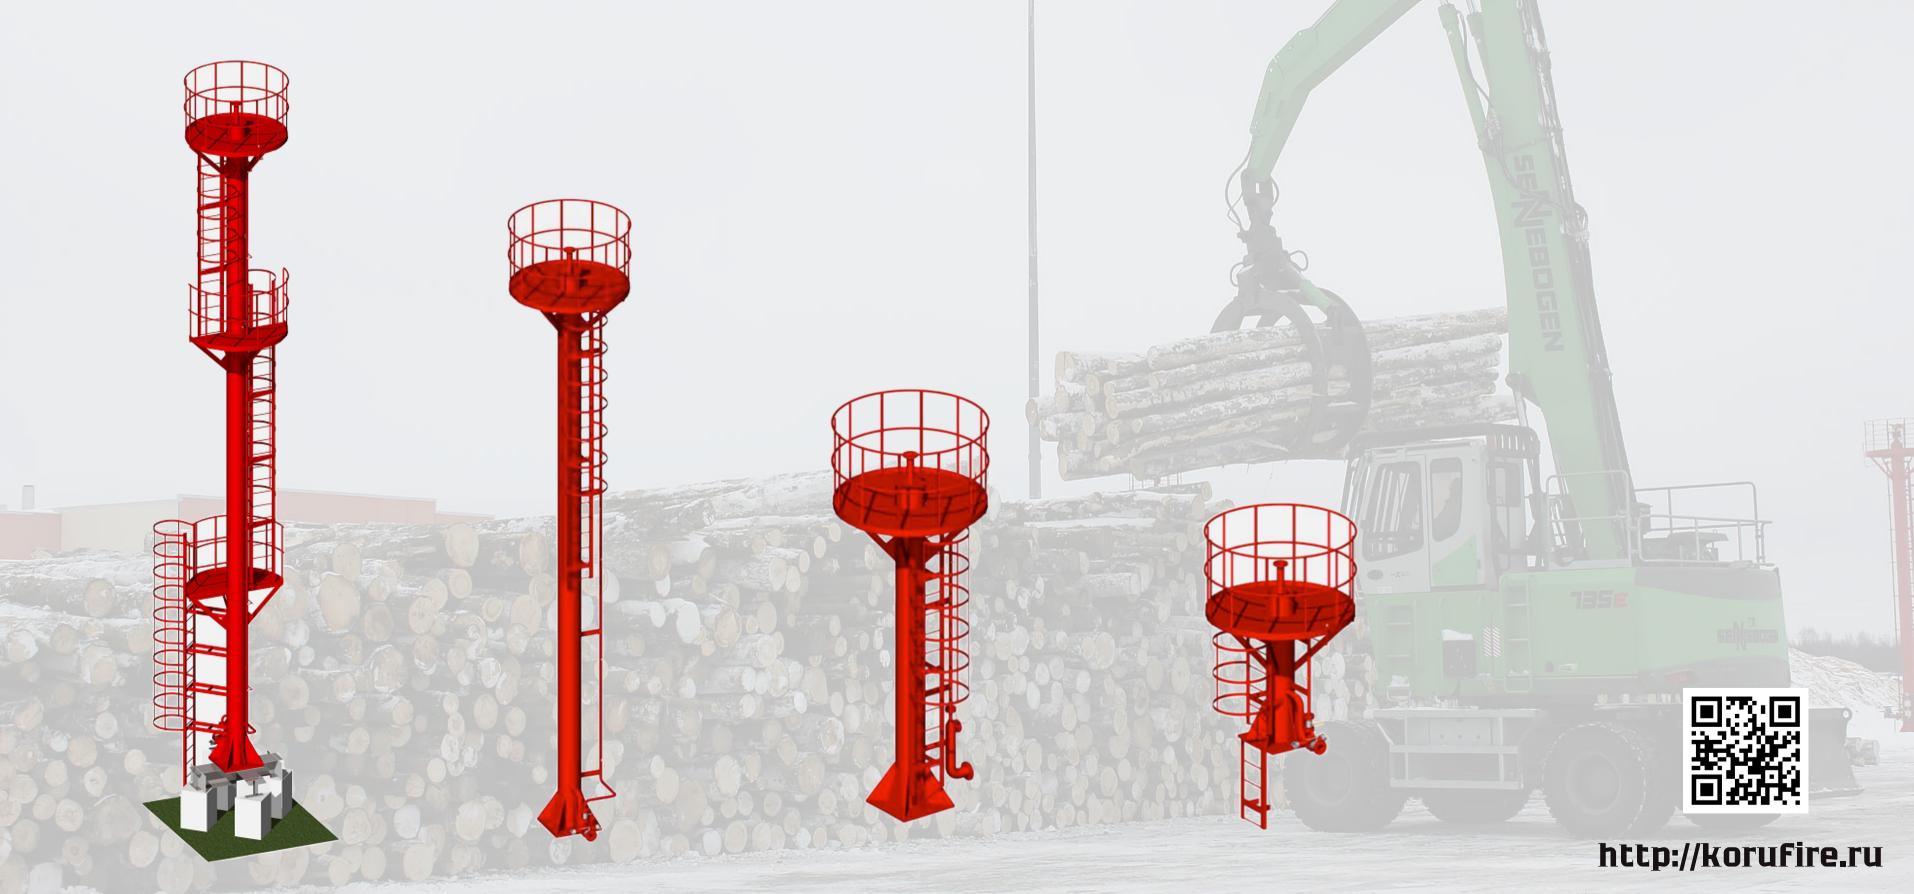

## Fire tower KRF-PV for the installation of fire monitors KRF-LSD, water-foam nozzles KRF-VPN and other devices for supply extinguishing fires at various objects