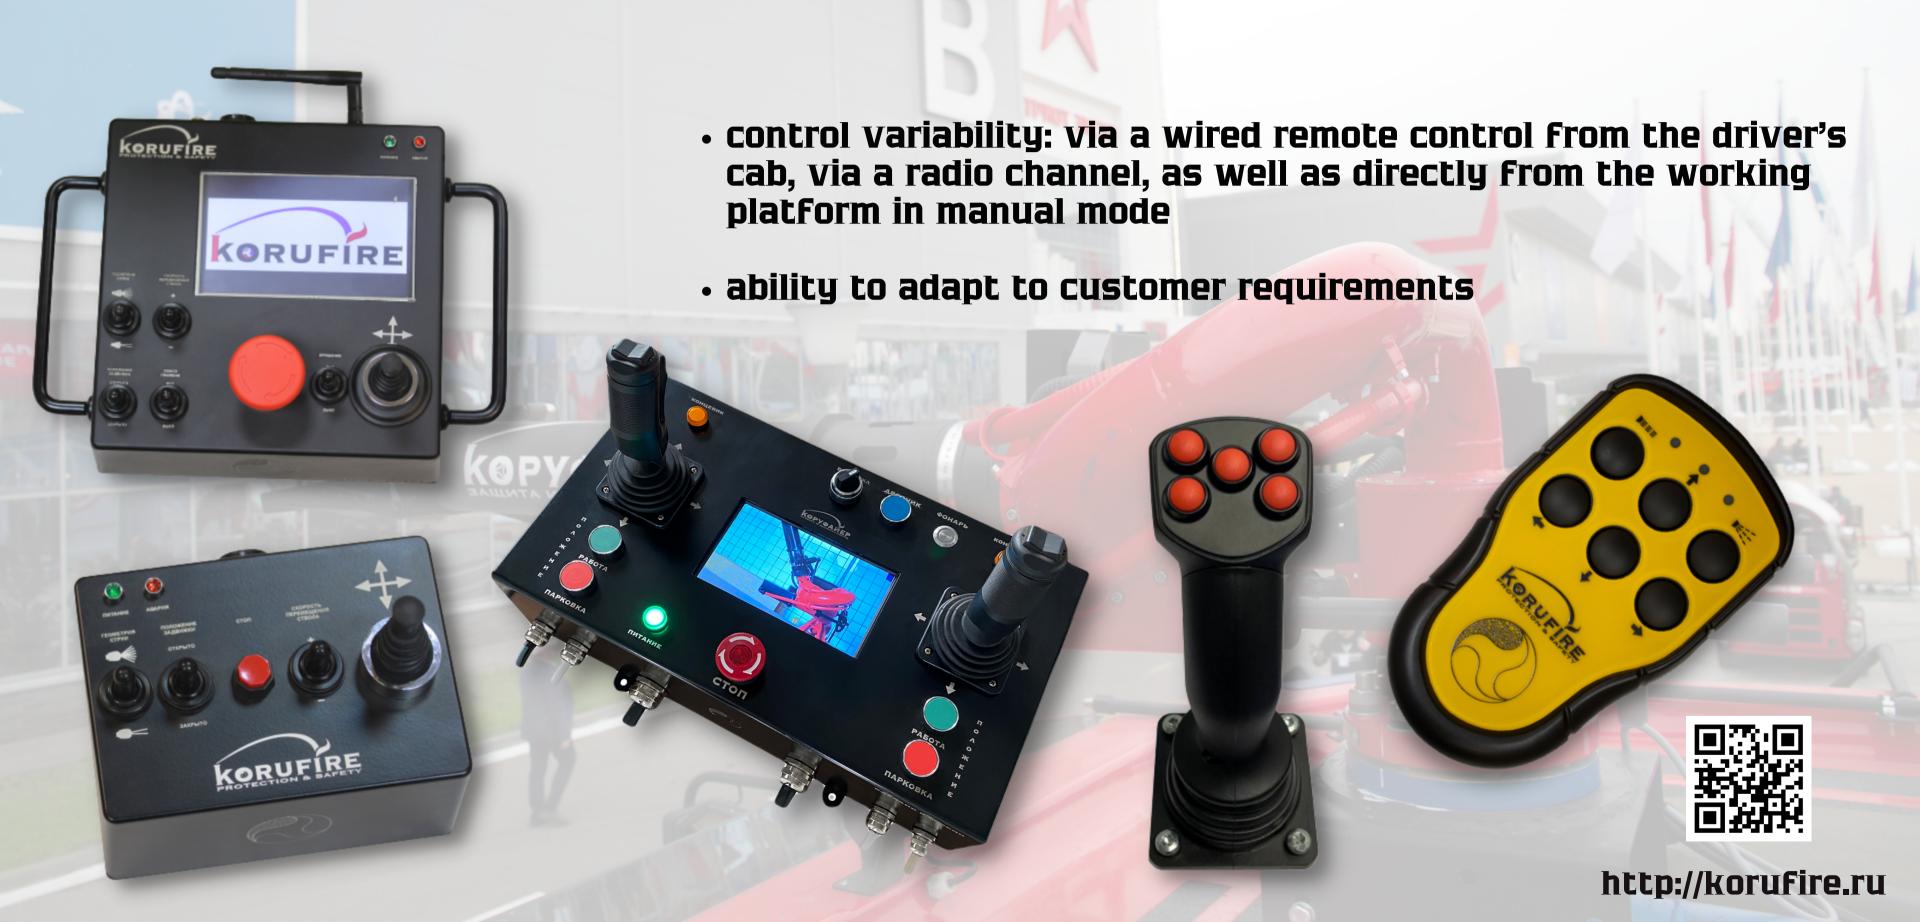

# Fire filter for filtering fire extinguishing agents (water, aqueous solutions of foam concentrate) from clogging when supplied into the fire or into a layer of burning oil

Low-expansion foam supply chamber with foam nozzle for extinguishing oil and oil products storage tanks adapted for replacement