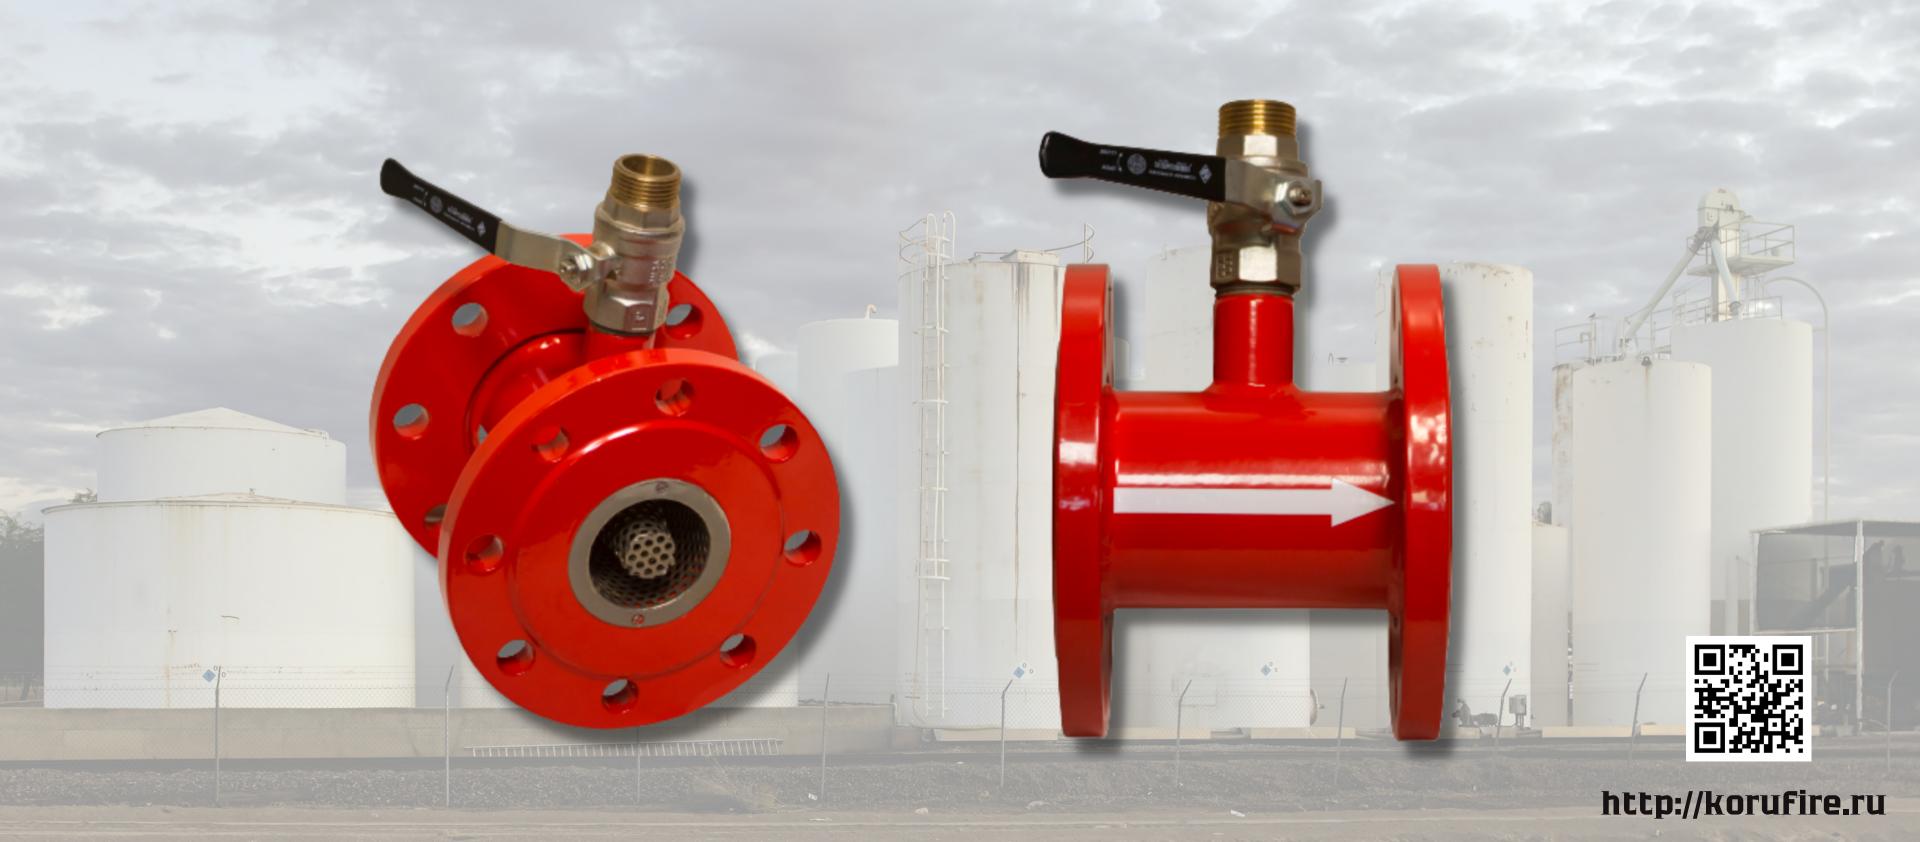

# Fire filter for filtering fire extinguishing agents (water, aqueous solutions of foam concentrate) from clogging when supplied into the fire or into a layer of burning oil

Low-expansion foam supply chamber with foam nozzle for extinguishing oil and oil products storage tanks adapted for replacement