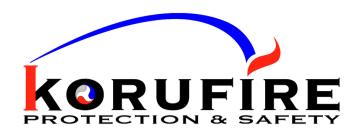

## Robotic explosion-proof fire extinguishing installation

- provides fire safety of critical facilities at temperatures down to -70°C without human intervention
- is able to extinguish fires in explosive environments with a flow rate of fire extinguishing agents from 20 to 300 liters per second.
- is an efficient and safe solution for the most dangerous industrial tasks and processes