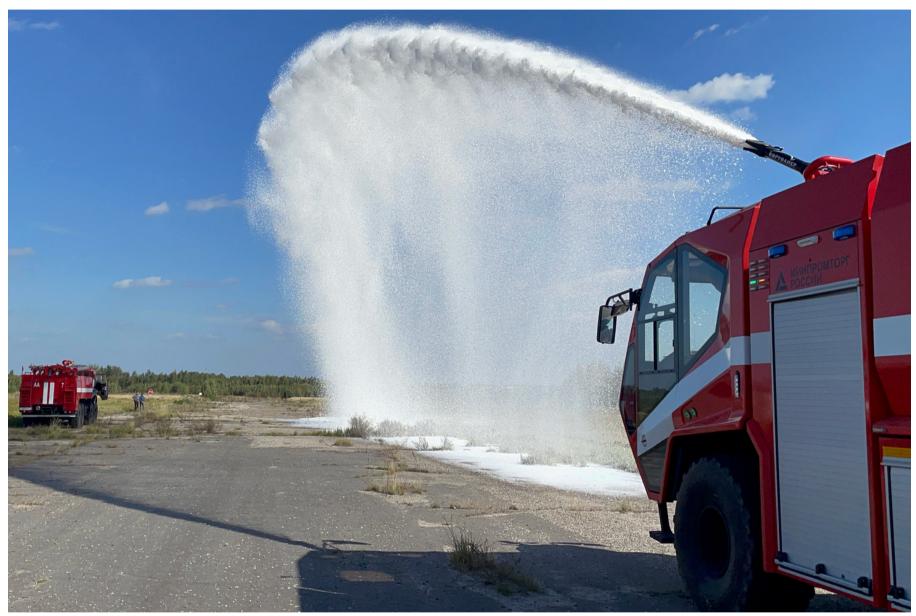

## Remote fire monitor with air-foam nozzle for installation on mobile fire fighting equipment