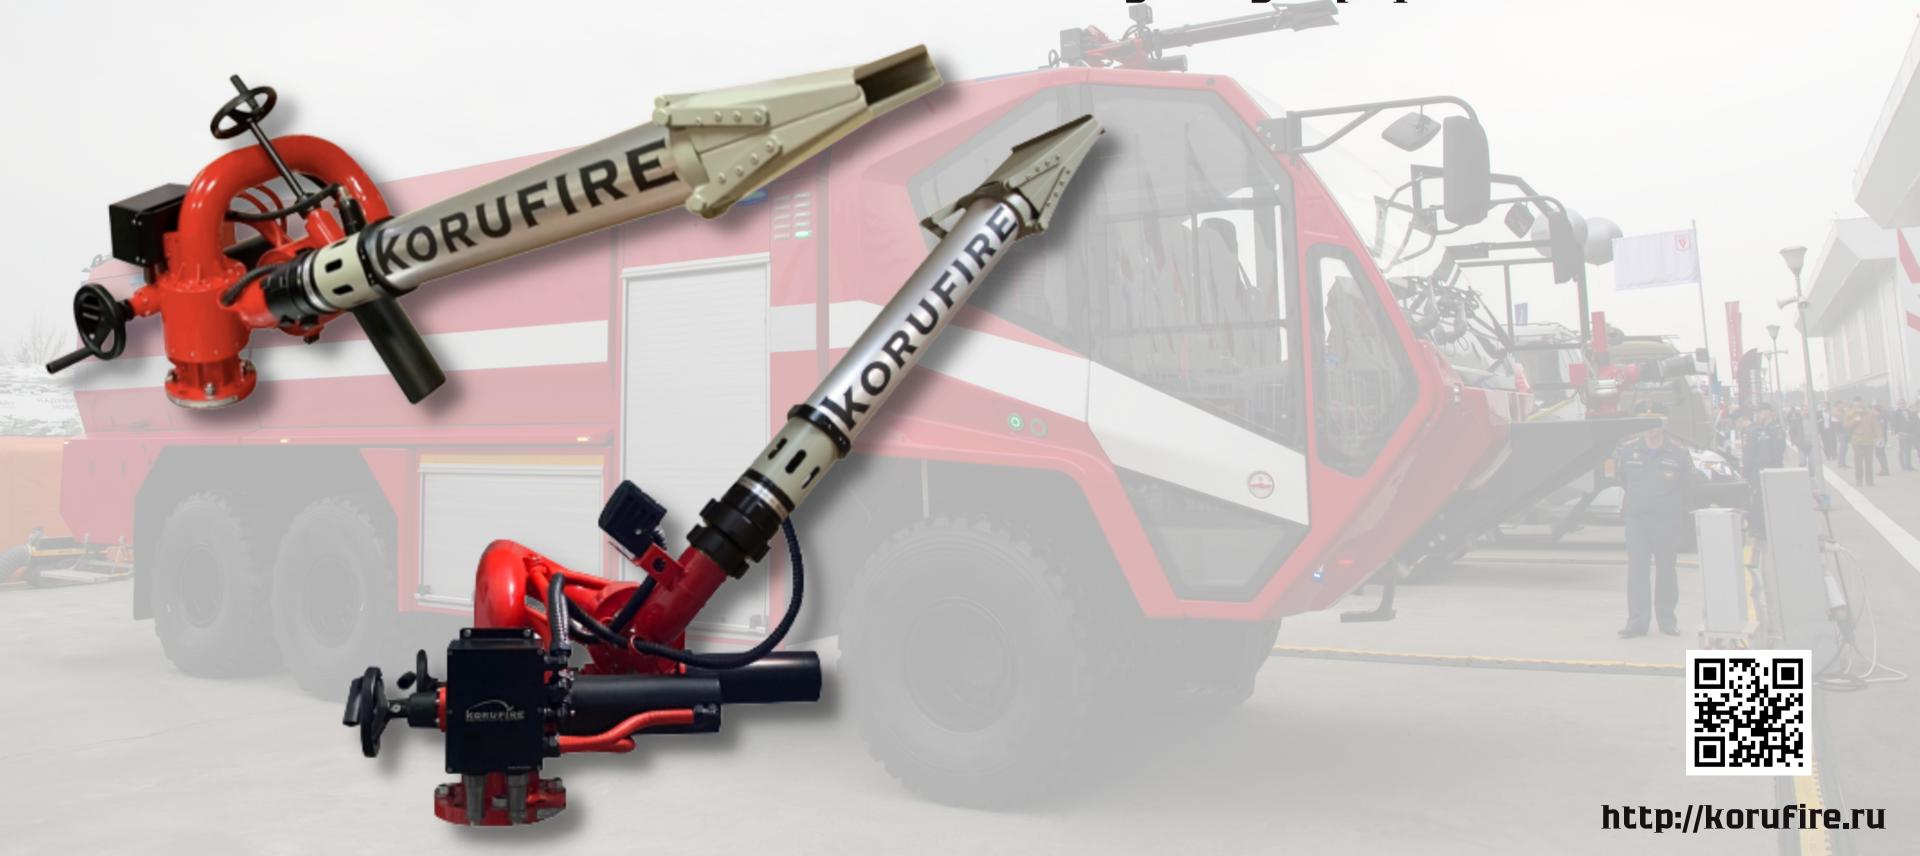

#### Airfield firefighting complex

- complex fire safety of aviation and airport infrastructure
- intuitive remote control provides safe tasks completion at any speed
- ergonomic protective housing prevents damage even under extreme working conditions

## Robotic fire monitor for fire extinguishing at oil, gas and energy facilities

## Remote fire monitor with air-foam nozzle for installation on mobile fire fighting equipment