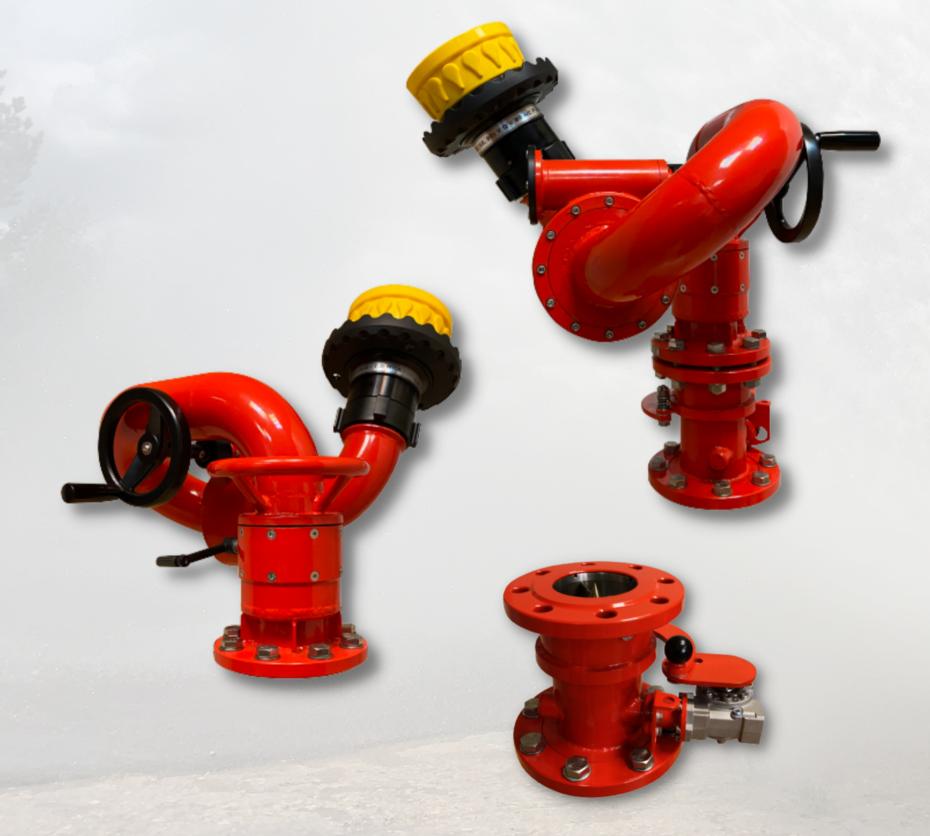

Korufire also produces components that provide the operation of automatic fire extinguishing installations for objects of any complexity and functionality.

### Control panels for remotely controlled and robotic fire monitors KRF - LSD