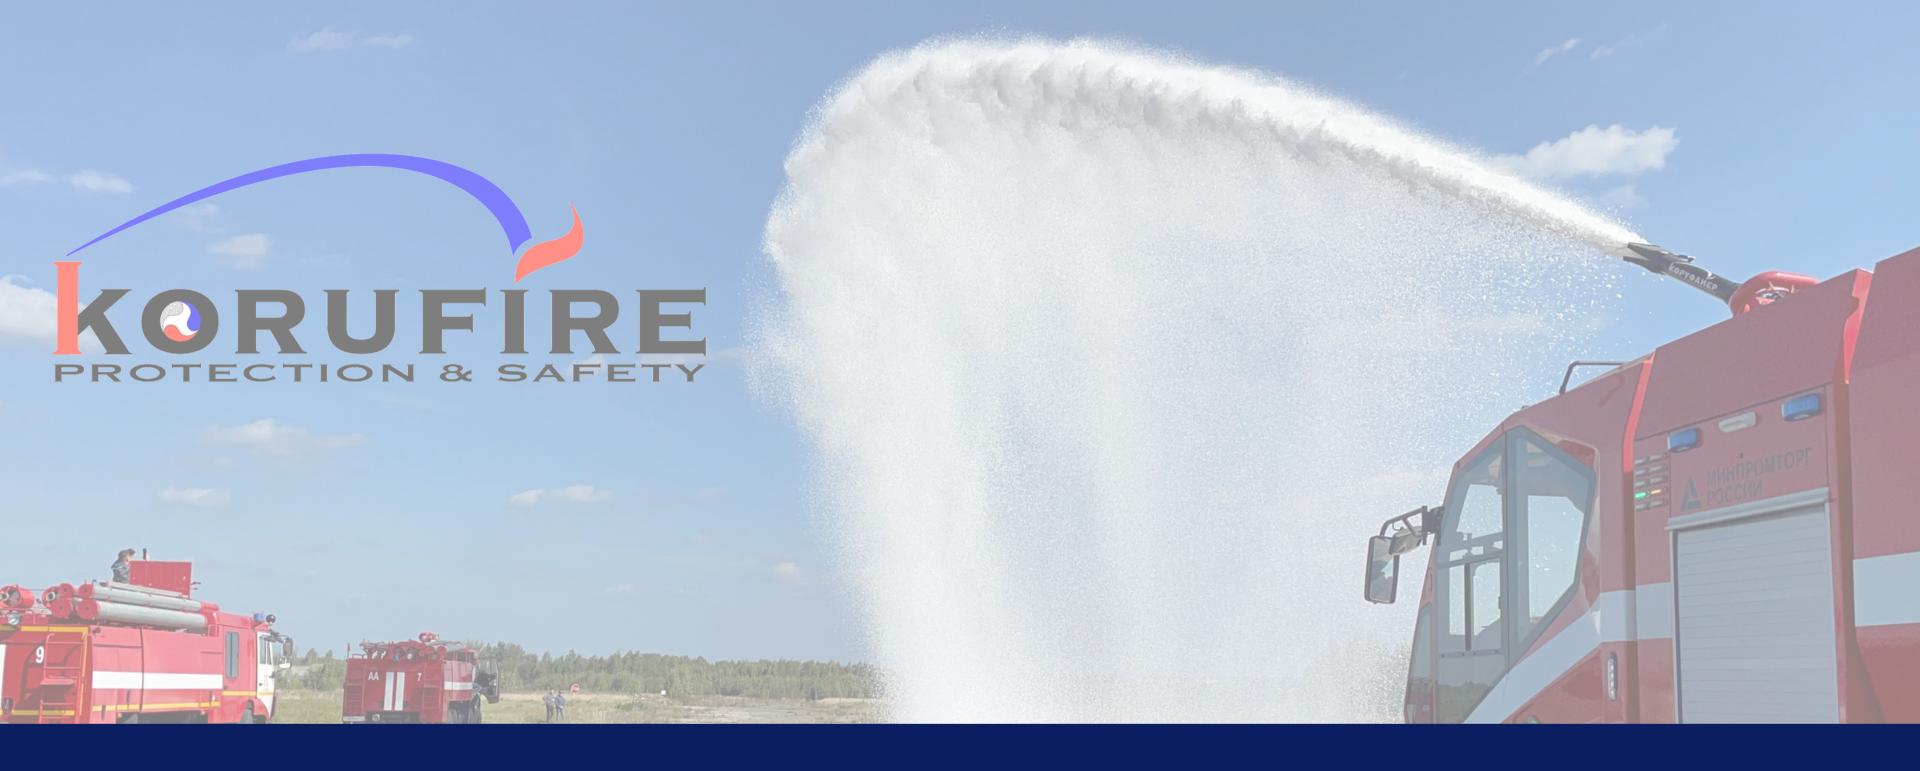

#### Airfield firefighting complex

- complex fire safety of aviation and airport infrastructure
- intuitive remote control provides safe tasks completion at any speed
- ergonomic protective housing prevents damage even under extreme working conditions