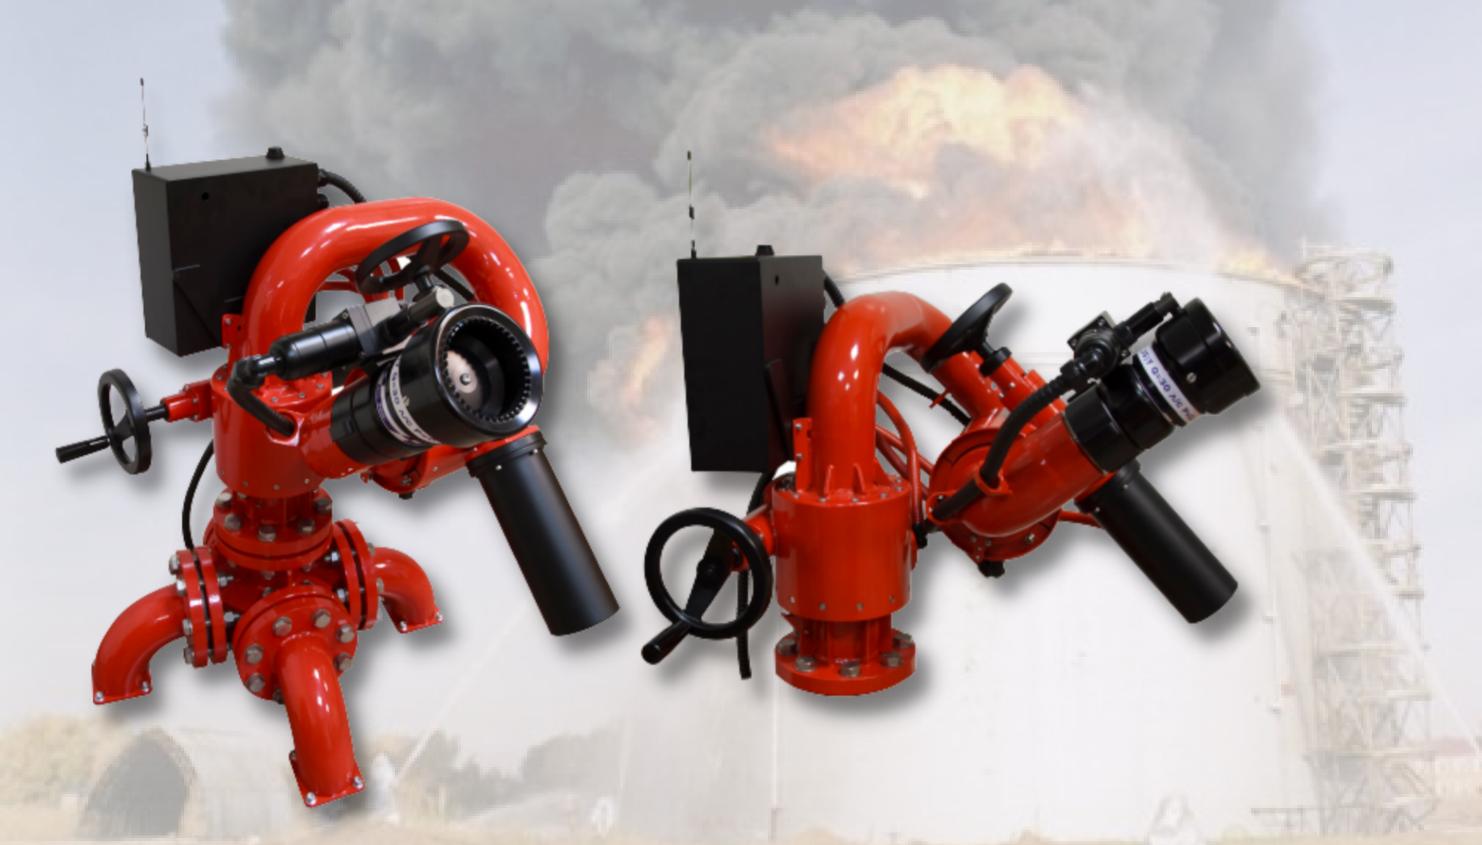

## Robotic fire monitor for fire extinguishing at oil, gas and energy facilities

## Remote fire monitor with air-foam nozzle for installation on mobile fire fighting equipment