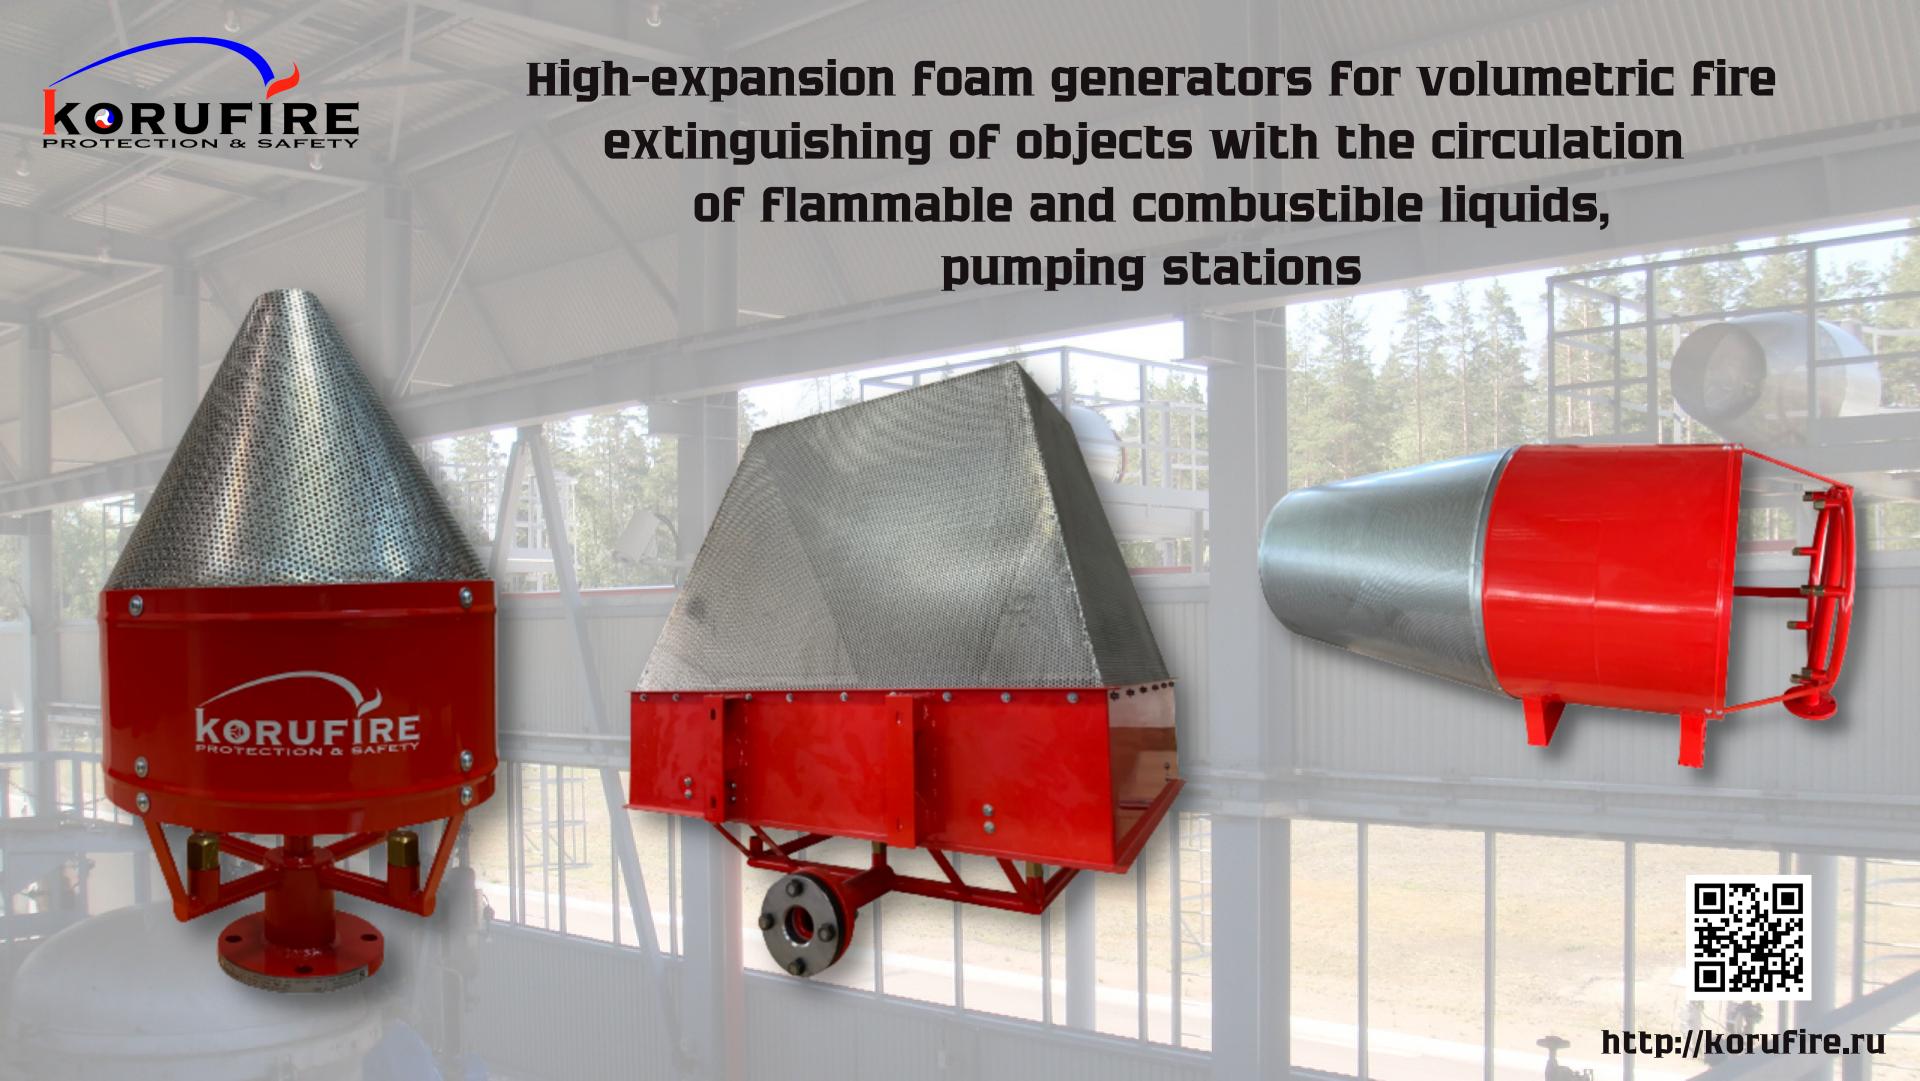

## Remote fire monitor with air-foam nozzle for installation on mobile fire fighting equipment