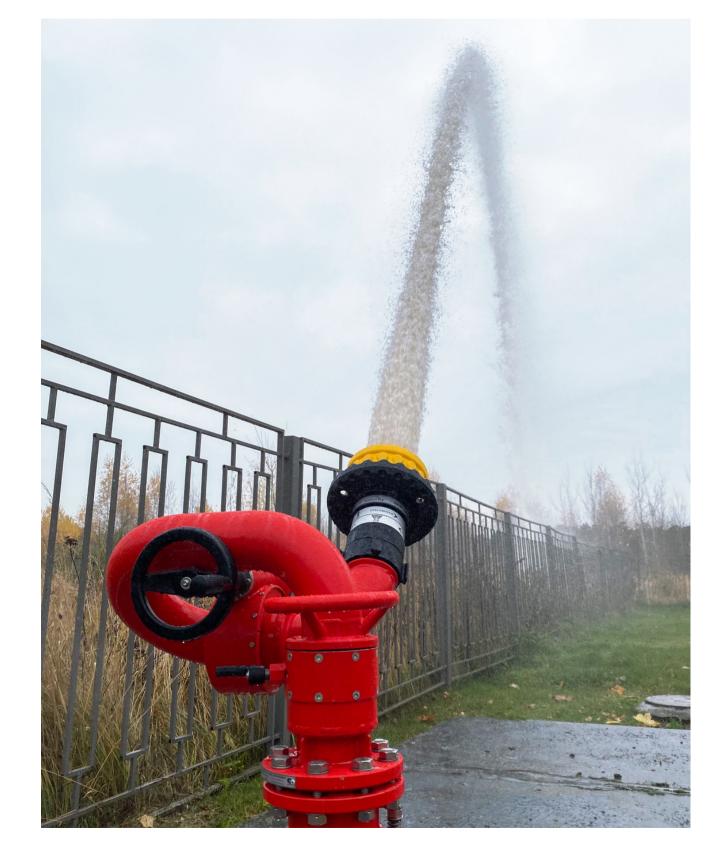

## Remote fire monitor with air-foam nozzle for installation on mobile fire fighting equipment