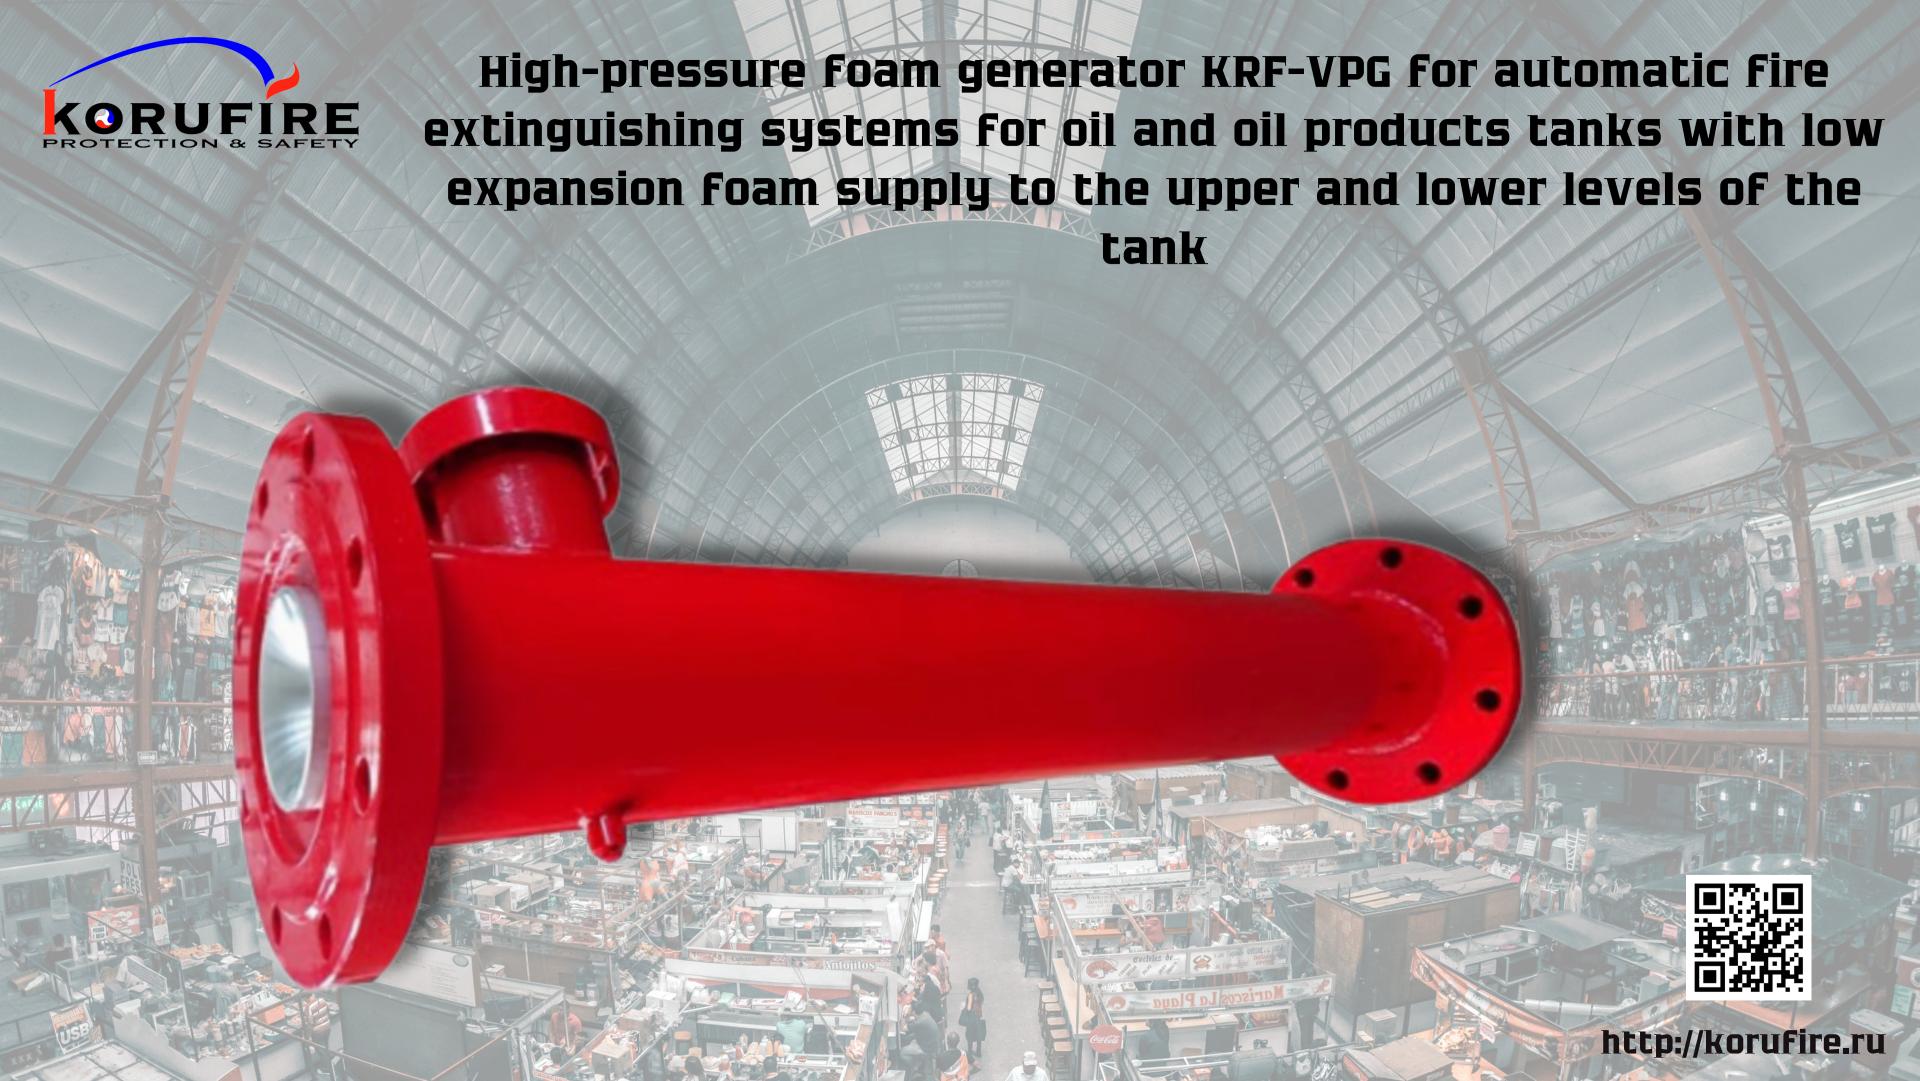

# Fire filter for filtering fire extinguishing agents (water, aqueous solutions of foam concentrate) from clogging when supplied into the fire or into a layer of burning oil

Low-expansion foam supply chamber with foam nozzle for extinguishing oil and oil products storage tanks adapted for replacement