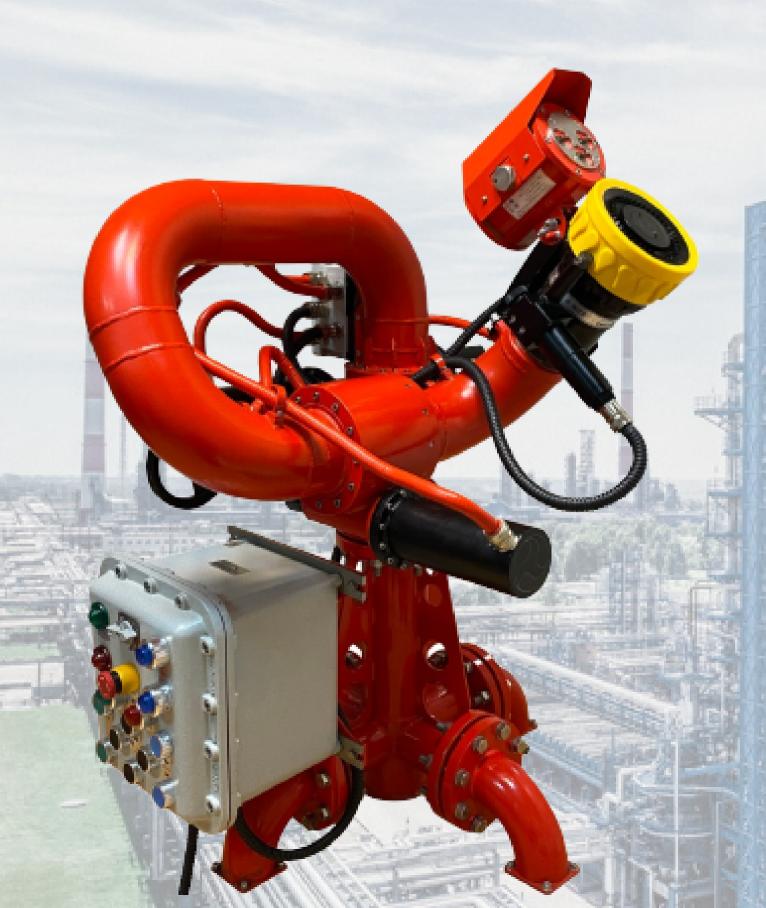

## Robotic explosion-proof fire extinguishing installation

- provides fire safety of critical facilities at temperatures down to -70°C without human intervention
- is able to extinguish fires in explosive environments with a flow rate of fire extinguishing agents from 20 to 300 liters per second.
- is an efficient and safe solution for the most dangerous industrial tasks and processes

## Robotic fire monitor for fire extinguishing at oil, gas and energy facilities